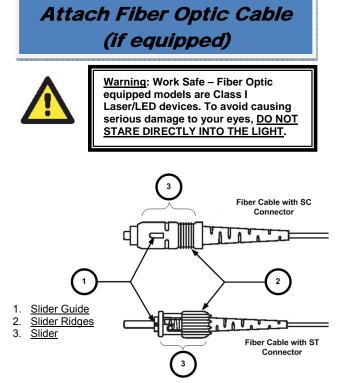

# **B&B ELECTRONICS**

- 1. Ensure your fiber optic cable is terminated with the correct connector type. EIR208 switches use SC or ST connectors.
- 2. Fiber optic type for each port is located on the product's side label. When connecting the cable to the switch, be sure to line up the slider guide on the cable and switch connectors.
- 3. Connect the fiber optic transmitter to the downstream device's receiver and vice-versa.